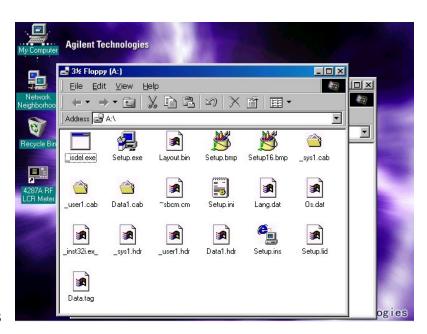

4. Then double-click the "3 1/2 Floppy [A:]" icon, Figure 3 will be displayed.

Figure3

5. Double-Click "Setup.exe" icon. Firmware installation will start automatically, and Figure 4 will be displayed

Figure4