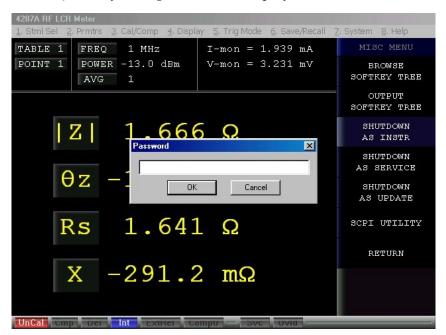

- 10. Press [System] key of the 4287A front panel, and press {Help}{About 4287A}. Firmware revision will be displayed. Confirm the current revision of the firmware, and click OK.
- 11. Press [System] key of the 4287A front panel, and press {SERVICE MENU} {MISC MENU} {SHUTDOWN AS INSTR} softkeys. Figure 8 will be displayed

Figure8

11. Type password, then click OK. 4287A will shutdown automatically.

Firmware update finished.

5 / 5 04287-90103