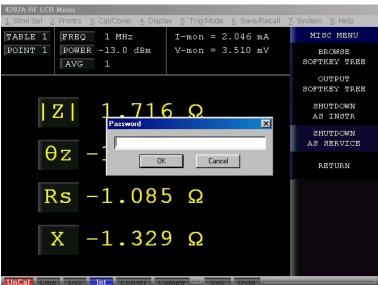

## CAUTION: Do NOT operate without following instructions. Programs or files in the instrument may be broken.

- 1. Connect mouse and keyboard to 4287A. Do not connect anything to LAN interface. Then turn the 4287A on.
- 2. Press [System] key on the 4287A front panel, and press {SERVICE MENU} {MISC MENU} {SHUTDOWN AS SERVICE} keys of softkey. Then Figure 1 will be displayed.

Figure 1

Type password and click OK. The 4287A shutdown automatically.

The password is three letters "kid".

3. Pressing 4287A power line switch twice, turn the 4287A on. Figure 2 will be displayed

Insert the disk1 of firmware disks into the 4287A FDD (floppy disk drive). Double-click the "My Computer" icon on the top left corner of 4287A display.