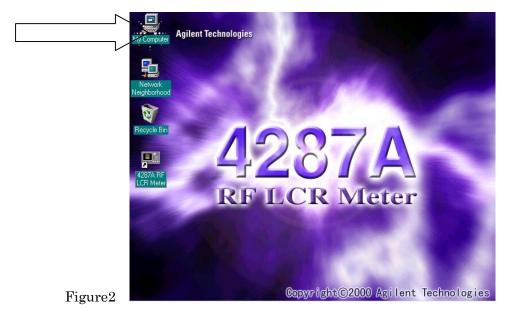

Figure 1

Type password and click OK. The 4287A shutdown automatically.

The password is three letters "kid".

3. Pressing 4287A power line switch twice, turn the 4287A on. Figure 2 will be displayed

Insert the disk1 of firmware disks into the 4287A FDD (floppy disk drive). Double-click the "My Computer" icon on the top left corner of 4287A display.