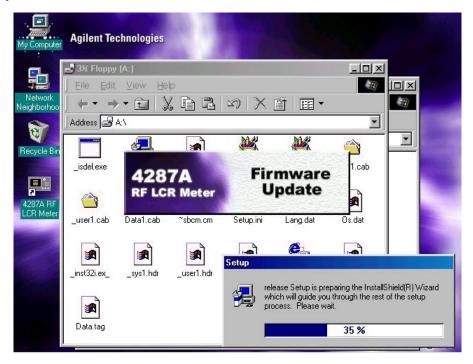

4. Then double-click the "3 1/2 Floppy [A:]" icon, Figure 3 will be displayed.

Figure3

5. Double-Click "Setup.exe" icon. Firmware installation will start automatically, and Figure 4 will be displayed

Figure4