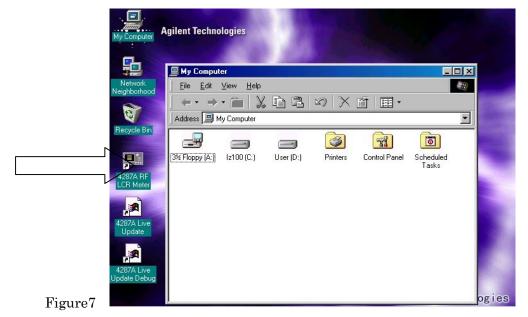

Figure6

- 8. After the disk3 installation is finished, 4287A will shutdown automatically.
- 9. Pressing 4287A power line switch twice, turn the 4287A on.

  After the Figure 7 is displayed, double-click the "4287A RF LCR Meter" icon.