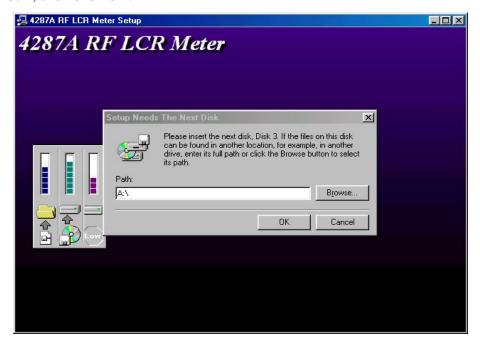

6. After the disk1 installation is finished, Figure 5 will be displayed. Insert the disk2 into the FDD of 4287A, then click OK.

Figure 5

7. After the disk2 installation is completed, Figure 6 will be displayed. Insert disk3 into the FDD of 4287A, then click OK.