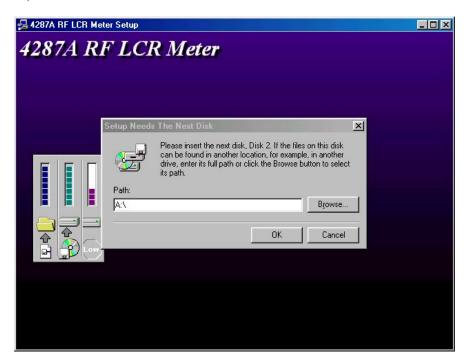

6. After the disk1 installation is finished, Figure 5 will be displayed. Insert the disk2 into the FDD of 4287A, then click OK.

Figure 5

7. After the disk2 installation is completed, Figure 6 will be displayed. Insert disk3 into the FDD of 4287A, then click OK.